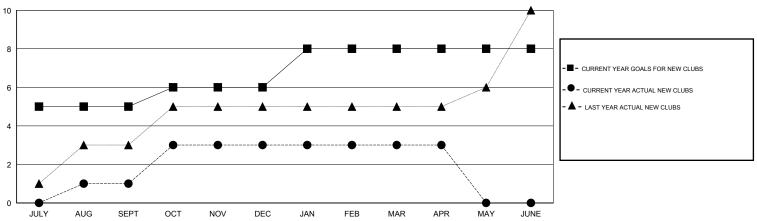

#### GOALS AND ACTUAL NEW CLUBS CUMULATIVE

## GMT: M NAGARAJAN LOCATION INDIA

| Clubs                                              |                  |                     |                            |                             |  |  |  |
|----------------------------------------------------|------------------|---------------------|----------------------------|-----------------------------|--|--|--|
| RESULTS FOR 2013-2014                              |                  |                     |                            |                             |  |  |  |
| QUARTER                                            | NEW CLUB<br>GOAL | ACTUAL NEW<br>CLUBS | ACTUAL<br>DROPPED<br>CLUBS | ACTUAL NET<br>GAIN/<br>LOSS |  |  |  |
| JULY/AUG/SEPT OCT/NOV/DEC JAN/FEB/MAR APR/MAY/JUNE | 5<br>1<br>2<br>0 | 1<br>2<br>0<br>0    | 1<br>0<br>0<br>0           | 0<br>2<br>0<br>0            |  |  |  |