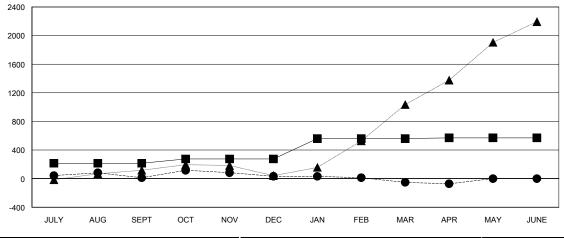

#### GOALS AND ACTUAL MEMBERS CUMULATIVE

| - ■ - CURRENT YEAR GOALS FOR NEW |
|----------------------------------|
| MEMBERS                          |
|                                  |

- ▲ - LAST YEAR ACTUAL MEMBERS

|                             |                    | Members                    |                              |                             |  |  |
|-----------------------------|--------------------|----------------------------|------------------------------|-----------------------------|--|--|
| RESULTS FOR 2013-2014       |                    |                            |                              |                             |  |  |
| QUARTER                     | NEW MEMBER<br>GOAL | ACTUAL TOTAL MEMBERS ADDED | ACTUAL<br>DROPPED<br>MEMBERS | ACTUAL NET<br>GAIN/<br>LOSS |  |  |
| JULY/AUG/SEPT               | 215<br>60          | 318<br>167                 | 306<br>146                   | 12<br>21                    |  |  |
| JAN/FEB/MAR<br>APR/MAY/JUNE | 285<br>10          | 57<br>44                   | 142<br>64                    | -85<br>-20                  |  |  |